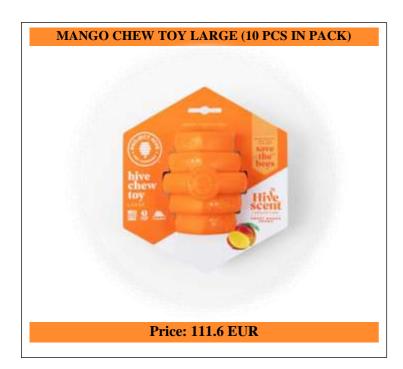

#### Mango chew toy - Large (10 unit case pack)

10x mango large chew toy

Our mango-scented Chew Toy is a super engaging toy for larger dogs. Made in the USA, its erratic bounce keeps dogs happily occupied during fetch. Dogs love to gnaw on the Chew Toy's unique knobby ends, promoting healthy teeth and gums. It's also perfect as a treat dispenser—any treat. We recommend our Hive Chew Stick Treats, uniquely designed to wedge snugly inside the cavity, creating an even more enriching experience for your dog.

### ORANGE COLLECTION MANGO

- Brand: Project Hive Pet Company
- Made in the USA
- Floats in water
- Non-toxic, BPA-free, latex-free, phthalates-free, and FDA-compliant
- Top-rack dishwasher safe (scent will not dissipate)
- Made of 100% recyclable material (#7)
- Flexible material is gentle on dogs' teeth and gums
- Toy dimensions: 3 3/4" tall x 3" diameter
- Toy weight: 8.7 ounces