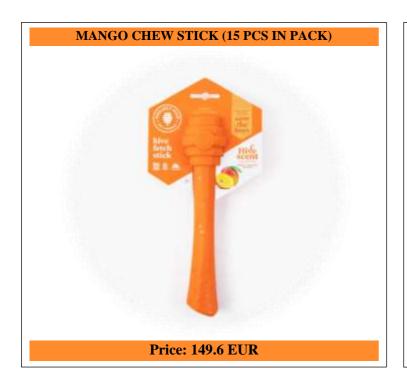

### Mango chew stick (15 unit case pack)

15x mango chew stick

This mango-scented Chew Stick will be your dog's new favorite toy! Made in the USA, the Chew Stick is bouncy, durable, and super engaging! Dogs love to gnaw on the honey-dipper shape, which promotes healthy teeth and gums. They can easily carry it in their mouths without the risks of a natural stick, which can hurt your pup's mouth and digestive system. The Chew Stick's bright color is easy for you and your dog to spot indoors, on land, or floating in water. Dogs' highly developed sense of smell plays a major role in their well-being, and providing dogs with scented toys fulfills a key enrichment need. The Mango scent can further engage your dog during play or cuddle time.

# ORANGE COLLECTION MANGO

- Brand: Project Hive Pet Company
- Made in the USA
- Floats in water
- Non-toxic, BPA-free, latex-free, phthalates-free, and FDA-compliant
- Top-rack dishwasher safe (scent will not dissipate)
- Made of 100% recyclable material (#7)
- Flexible material is gentle on dogs' teeth and gums
- Toy dimensions: 8 ½" tall x 2" diameter
- Toy weight: 4.4 ounces