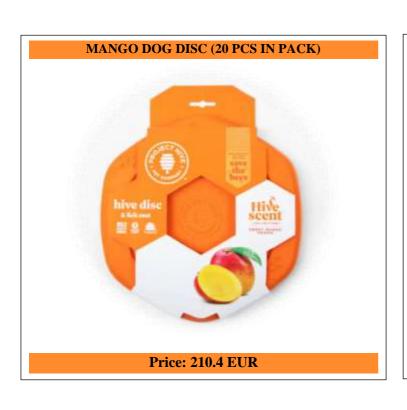

### Mango dog disc (20 unit case pack)

20x mango dog disc

Our mango-scented Dog Disc will be your dog's new favorite flyer! Made in the USA, the Dog Disc's superb glide makes it perfect for dogs who love retrieving games. Its soft and flexible material is gentle on dogs' teeth and gums. The Disc's bright color makes it easy for you and your dog to find indoors and outdoors. And if your pup loves the water, the Dog Disc floats for refreshing games of fetch in the lake or pool!

- Brand: Project Hive Pet Company
- Made in the USA
- Floats in water
- Non-toxic, BPA-free, latex-free, phthalates-free, and FDA-compliant
- Top-rack dishwasher safe (scent will not dissipate)
- Made of 100% recyclable material (#7)
- Flexible material is gentle on dogs' teeth and gums
- Disc dimensions: 9 ½" diameter x 1 ½" tall
- Disc weight: 7.7 ounces
- May also be used as a shallow water bowl